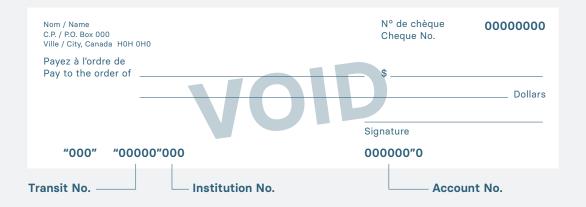

## **DIRECT DEPOSIT AUTHORIZATION FORM**

|                                                                                                                                             | Group No.                                                        |                                                                                                     | GPM User ID                                       |                                                                     |
|---------------------------------------------------------------------------------------------------------------------------------------------|------------------------------------------------------------------|-----------------------------------------------------------------------------------------------------|---------------------------------------------------|---------------------------------------------------------------------|
| INSTRUCTIONS                                                                                                                                |                                                                  |                                                                                                     |                                                   |                                                                     |
| The plan administrator must k                                                                                                               | keep a copy of the completed                                     | form for their records and                                                                          | send the original to GPM.                         |                                                                     |
| 1. PLEASE COMPLETE THIS FORM<br>2. FILL THE EMAIL FIELD IF YOU V<br>3. SIGN AND DATE THE FORM.<br>4. ATTACH A "VOID" CHECK BELC             | WISH TO HAVE YOUR CLAIMS DE                                      |                                                                                                     |                                                   |                                                                     |
| Participant information                                                                                                                     |                                                                  |                                                                                                     |                                                   |                                                                     |
| Group Name                                                                                                                                  |                                                                  |                                                                                                     |                                                   |                                                                     |
|                                                                                                                                             |                                                                  |                                                                                                     |                                                   |                                                                     |
| Participant's Family Name(s)                                                                                                                |                                                                  | Participant's Given Name(s                                                                          | )                                                 | Middle Initial(s)                                                   |
|                                                                                                                                             |                                                                  |                                                                                                     |                                                   |                                                                     |
|                                                                                                                                             |                                                                  |                                                                                                     |                                                   |                                                                     |
| Please provide your email<br>address if you wish to have<br>the details of your claims<br>reimbursement forwarded to<br>you electronically. | Participant's Email Address                                      |                                                                                                     |                                                   |                                                                     |
| Financial Institution Inforn                                                                                                                | nation                                                           |                                                                                                     |                                                   |                                                                     |
| Name of Financial Institution                                                                                                               | iution                                                           |                                                                                                     |                                                   |                                                                     |
|                                                                                                                                             |                                                                  |                                                                                                     |                                                   |                                                                     |
| Institution No.: (3 digits)                                                                                                                 | Transit No.: (5 dig                                              | gits)                                                                                               | Account No.: (7 to 12 digits)                     |                                                                     |
|                                                                                                                                             |                                                                  |                                                                                                     |                                                   |                                                                     |
|                                                                                                                                             |                                                                  |                                                                                                     |                                                   |                                                                     |
| DECLARATION AND AUTH                                                                                                                        | ORIZATION                                                        |                                                                                                     |                                                   |                                                                     |
| <ul><li>benefits programs, other or<br/>the plan.</li><li>GPM to send me by email th</li></ul>                                              | on, my plan administrator, otl<br>ganizations, or service provid | her insurance or reinsurance or reinsurance or sure of the sure of the sursement directly deposited | exchange personal information to my bank account. | s of government benefits or othe<br>on, when necessary to administe |

## ATTACH VOID CHEQUE HERE